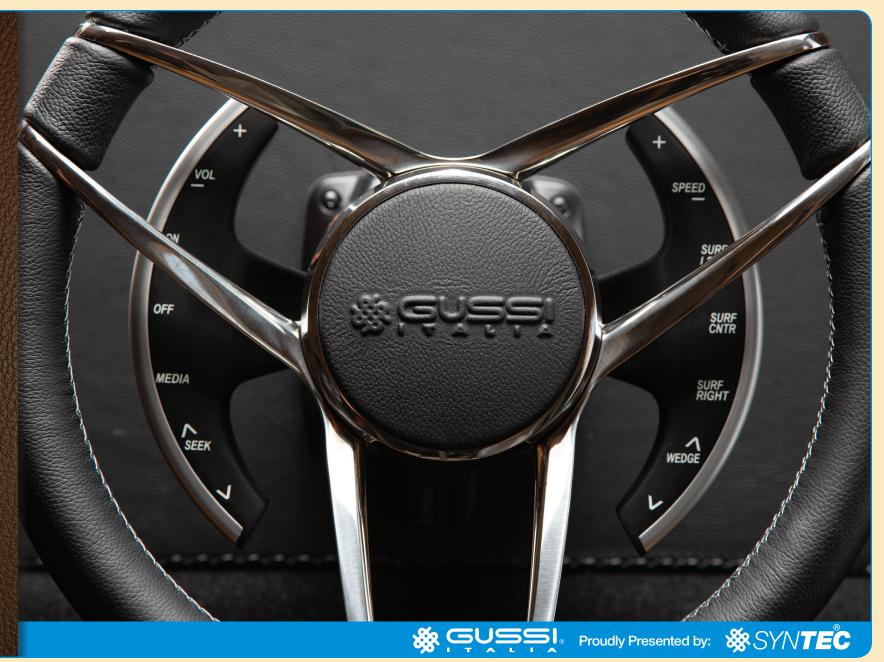

## Steering Wheel Control Unit

Always with an eye toward innovation, Gussi Italia® is proud to introduce Power Wings, an elegantly crafted extension unit that nestles behind our steering wheels. Power Wings gives your customers complete control, putting boat lighting, media, trim tabs, anchor, horn, and other dashboard features right at their fingertips.

- Molded from ABS Plastic and Stainless Steel
- Up to 14 total customizable control locations
- Laser etched, backlit console icons corresponding to user activity

Elegantly designed and easy to install, Power Wings let your customers take control — without taking their hands off the wheel.