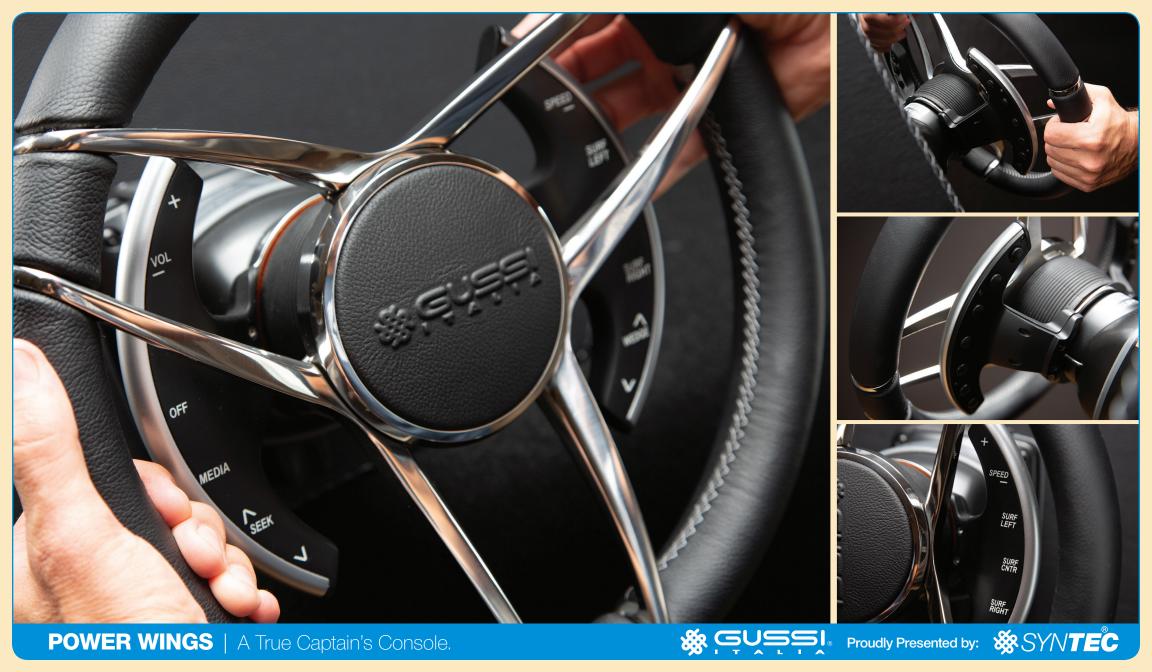

## POWER WINGS

## Steering Wheel Control Unit

Always with an eye toward innovation, Gussi Italia® is proud to introduce Power Wings, an elegantly crafted extension unit that nestles behind our steering wheels. Power Wings gives your customers complete control, putting boat lighting, media, trim tabs, anchor, horn, and other dashboard features right at their fingertips.

- Molded from ABS Plastic and Stainless Steel
- Up to 14 total customizable control locations
- Laser etched, backlit console icons corresponding to user activity

Elegantly designed and easy to install, Power Wings let your customers take control — without taking their hands off the wheel.