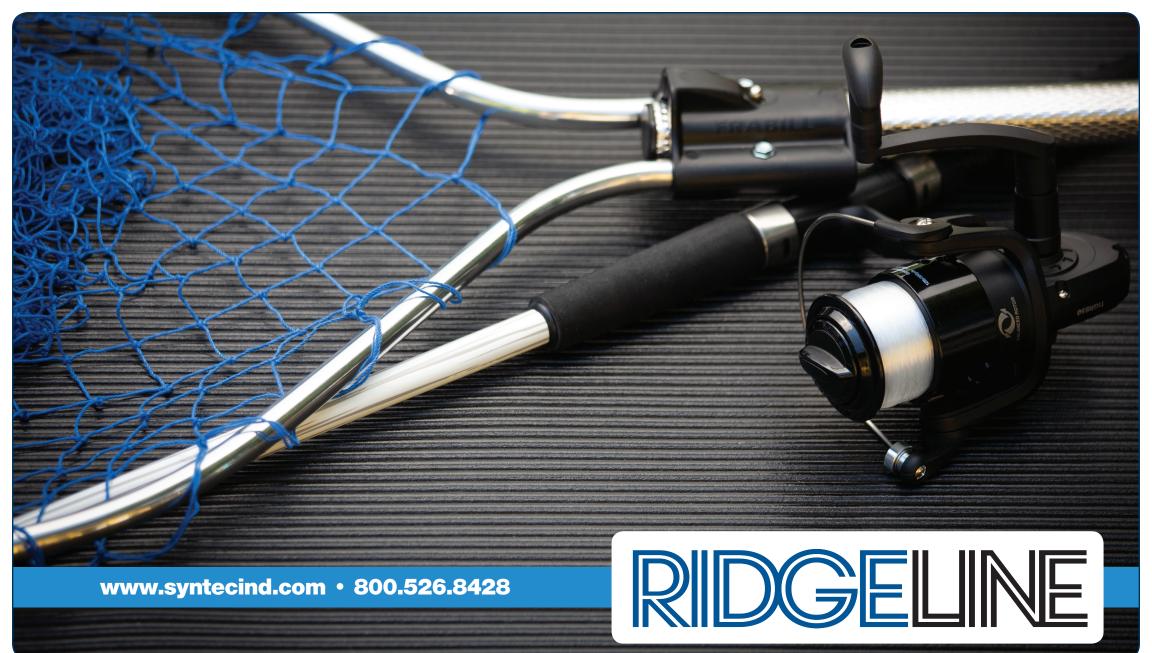

## **Smart Storage**

Protect your storage spaces and everything they contain with **RIDGELINE** liners by Syntec Industries. This super-durable matting is made to look good and hold up against serious wear and tear.

## **RIDGELINE** liners are perfect for:

- Storage spaces of all sizes
- Ski lockers
- Engine compartments
- Glove boxes
- Side panels and gunnels

## **Choose RIDGELINE**

**RIDGELINE** helps keep your boat clean and clutterfree. It gives storage compartments a finished look and provides protection for skis, wakeboards and other water toys. As an added benefit, **RIDGELINE** even helps reduce engine and equipment noise. Manufactured of closed cell foam to be extremely durable, this exceptional liner will not mold or mildew.

- Noise reducing liner
- Easy maintenance
- Extra protection for water toys
- Available in black with plain or pebble texture