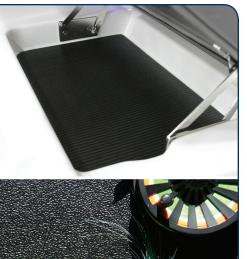

## **Choose RIDGELINE**

**RIDGELINE** helps keep your boat clean and clutterfree. It gives storage compartments a finished look and provides protection for skis, wakeboards and other water toys. As an added benefit, **RIDGELINE** even helps reduce engine and equipment noise. Manufactured of closed cell foam to be extremely durable, this exceptional liner will not mold or mildew.

- Noise reducing liner
- Easy maintenance
- Extra protection for water toys
- Available in black with plain or pebble texture