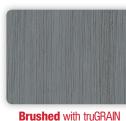

Steel Grey

**DECKTRED** 

Brown/Black

**Brushed** with truGRAIN Light Blue OCTI

**Brushed** with truGRAIN

Light Grey

**Brushed** with truGRAIN

White

Dark Grey

**Brushed** with truGRAIN

Seafoam Green

Smooth

**Snow Camo** 

OCTI

White

**DECKTRED** 

Brown/Cream

Black

**Brushed** with truGRAIN Camel

**Brushed** with truGRAIN

Green

**Brushed** with truGRAIN Teak

**SURF GRIP** 

Steel Grey

**SURF GRIP** 

**Z PATTERN** White

**Dual Density** combinations are also available in select color combinations.

**Brushed** with truGRAIN Light Cream

**SURF GRIP** Steel Grey

**Z PATTERN** Light Grey

**Z PATTERN** 