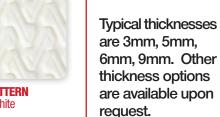

reFLEX **Specifications** 

**Sheet Size:** 40" X 80" (nominal)

## Thickness:

Most colors are available in a single color or a combination of any two or three colors laminated together.