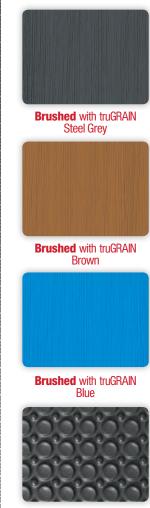

Steel Grey

**DECKTRED** 

Brown/Black

**Brushed** with truGRAIN Light Blue OCTI

**Brushed** with truGRAIN

Light Grey

**Brushed** with truGRAIN

White

Dark Grey

**Brushed** with truGRAIN

Seafoam Green

Smooth

**Snow Camo** 

OCTI

White

**DECKTRED** 

Brown/Cream

Black

**Brushed** with truGRAIN Camel

**Brushed** with truGRAIN

Green

**Brushed** with truGRAIN Teak

**SURF GRIP** 

Steel Grey

**SURF GRIP** 

**Z PATTERN** White

**Dual Density** combinations are also available in select color combinations.

**Brushed** with truGRAIN Light Cream

**SURF GRIP** Steel Grey

**Z PATTERN** Light Grey

**Z PATTERN** 